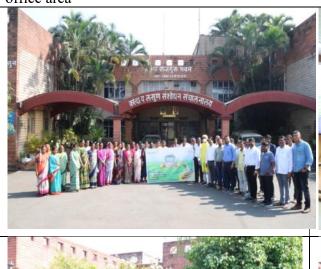

## Swachhta Pakhwada 16-31 Dec, 2023 Plan and Achievements

As per instructions of ICAR regarding implementation of **SwachhataPakhawada** during **16-31 Dec 2023** including **'Kisan Diwas'** on **23<sup>rd</sup> Dec 2023** in ICAR-DOGR, the Date-wise Action Plan for Swachhta Pakhwada 16-31 Dec., 2023 at ICAR-DOGR, Pune is given below.