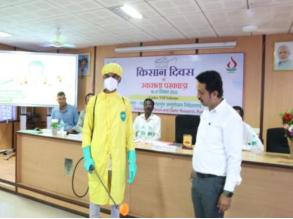

## Swachhta Pakhwada 16-31 Dec, 2023 Plan and Achievements

As per instructions of ICAR regarding implementation of **SwachhataPakhawada** during **16-31 Dec 2023** including **'Kisan Diwas'** on **23<sup>rd</sup> Dec 2023** in ICAR-DOGR, the Date-wise Action Plan for Swachhta Pakhwada 16-31 Dec., 2023 at ICAR-DOGR, Pune is given below.