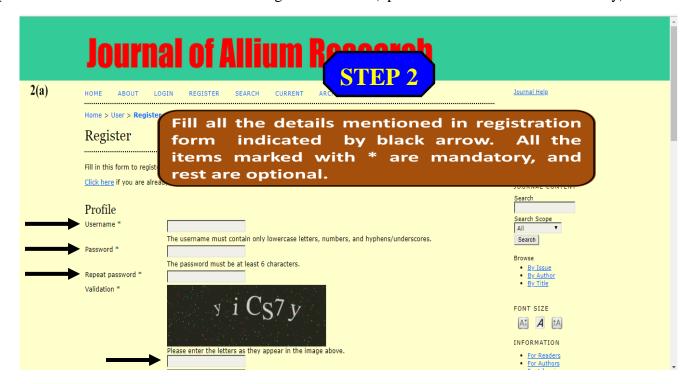

**Step 2:** Now fill all the details mentioned in registration form (options marked with \* are mandatory)

|                   |                   | Please enter the letters as they appear in the image above.  • For Readers                               |
|-------------------|-------------------|----------------------------------------------------------------------------------------------------------|
| <b>2(b)</b>       |                   | For Authors                                                                                              |
| ( )               | Salutation        | For Librarians                                                                                           |
| $\longrightarrow$ | First Name *      |                                                                                                          |
|                   | Middle Name       |                                                                                                          |
| $\longrightarrow$ | ► Last Name *     |                                                                                                          |
|                   | Initials          | Joan Alice Smith = JAS                                                                                   |
|                   | Gender            | •                                                                                                        |
|                   | Affiliation       |                                                                                                          |
|                   |                   |                                                                                                          |
|                   |                   |                                                                                                          |
|                   |                   | (Vour institution, e.g. "Simon Fraser University")                                                       |
|                   | Signature         |                                                                                                          |
|                   |                   |                                                                                                          |
|                   |                   |                                                                                                          |
| $\longrightarrow$ | · Email *         | PRIVACY STATEMENT                                                                                        |
| <b>─</b>          | · Confirm Email * |                                                                                                          |
| ,                 | ORCID ID          |                                                                                                          |
|                   |                   | ORCID iDs can only be assigned by the ORCID Registry. You must conform to their standards for expressing |
|                   | URL               | ORCID IDs, and include the full URI (eg. http://orcid.org/0000-0002-1825-0097).                          |
|                   |                   |                                                                                                          |
|                   | Phone             |                                                                                                          |
|                   | Fax               |                                                                                                          |
|                   | Mailing Address   |                                                                                                          |
|                   |                   |                                                                                                          |