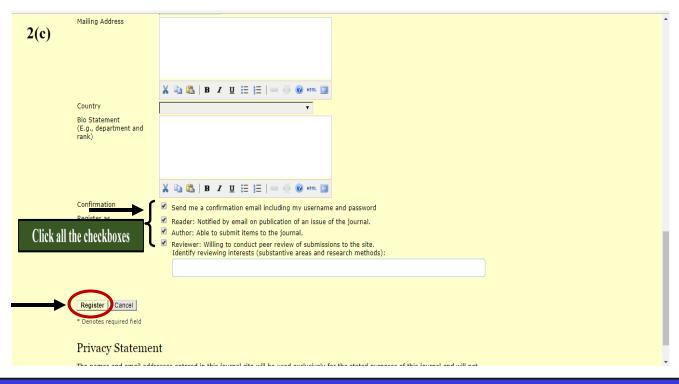

Please click all the checkboxes at bottom of page while registering which include Confirmation email, Reader, Author and Reviewer, then click on Register.

A confirmation mail with username and password will be sent to your given mail id. Using that details login into the account, create your new password, submit it and then start a new submission.