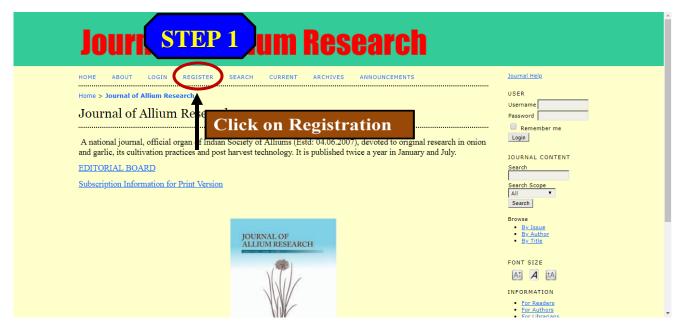

## How to register in Journal of Allium Research:

Please follow the mandatory steps as mentioned below to register in Journal of *Allium* Research:

Step 1: Open the site <a href="http://www.dogr.res.in/jar">http://www.dogr.res.in/jar</a> and click on Register option on Homepage